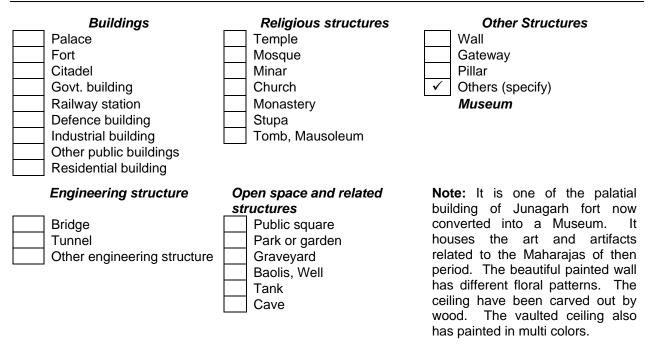

|
| LONGITUDE 74 <sup>0</sup> 12 <sup>'</sup> E            | LATITUDE 29 <sup>0</sup> 03' N                                                                                                  |
| Address                                                | Junagarh, Bikaner                                                                                                               |
|                                                        | : Village (village code)<br>Post : Bikaner<br>State : Rajasthan PIN: 334001                                                     |
| Approach                                               | : The Museum is situated at Bikaner City. It is 1 km away from Bikaner Bus Stand. It is well connected by regular bus services. |

#### 3. Property Type



## 4. Property Use

|                                                      |    | ABANDONED / IN USE : In use    |
|------------------------------------------------------|----|--------------------------------|
|                                                      |    | ADAINDOINED / IN USE : III USE |
| Present                                              | :  | Museum                         |
| Past                                                 | :  | Residence/Palace               |
| 5. Age (Source)                                      |    |                                |
| PERIOD                                               | -  | 18 <sup>th</sup> Century AD    |
| YEARS                                                | ÷  |                                |
| Precise date of