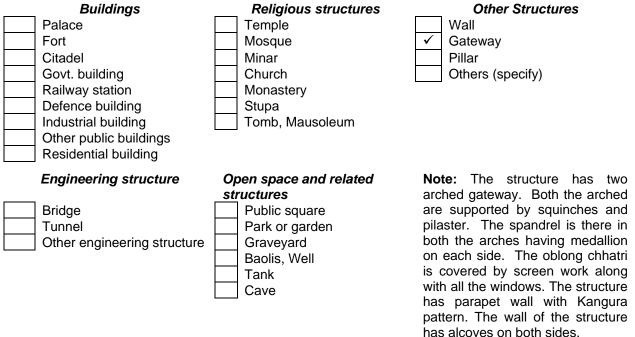

#### Serial No.: RJ/BKN-054

| 1. Name                                            | SECTION I : IDENTIFICATION                                                                                                         |
|----------------------------------------------------|------------------------------------------------------------------------------------------------------------------------------------|
| Present<br>Past<br>Other Name (if any):            | : Ganesh Pol<br>:                                                                                                                  |
| 2. Location                                        |                                                                                                                                    |
| <b>LONGITUDE</b> 74 <sup>0</sup> 12 <sup>'</sup> E | <b>LATITUDE</b> 29 <sup>0</sup> 03 <sup>'</sup> N                                                                                  |
| Address                                            | Lal Garh Palace, Bikaner                                                                                                           |
|                                                    | : Village (village code)<br>Post : Bikaner<br>State : Rajasthan PIN: 334001                                                        |
| Approach                                           | : The Gateway is situated at Bikaner City. It is 1 k.m. away from Bikaner bus stand. It is well connected by regular bus services. |
| 3. Property Type                                   |                                                                                                                                    |
|                                                    |                                                                                                                                    |