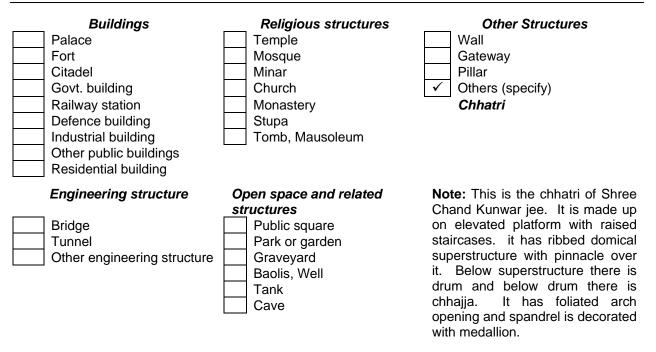

sup>0</sup> 12 <sup>'</sup> E            | LATITUDE 29 <sup>0</sup> 03 <sup>°</sup> N                                                                                         |  |  |
| Address                                                | Devi Kund Sagar, Bikaner                                                                                                           |  |  |
|                                                        | : Village (village code)<br>Post : Bikaner<br>State : Rajasthan PIN: 334001                                                        |  |  |
| Approach                                               | : The Chhatri is situated at Bikaner City. It is 7 k.m. away from Bikaner bus stand. It is well connected by regular bus services. |  |  |

#### 3. Property Type



#### 4. Property Use

|                                                                                                                                                                                                                                                                                                        | ABANDONED / IN USE : Abandoned         |
|--------------------------------------------------------------------------------------------------------------------------------------------------------------------------------------------------------------------------------------------------------------------------------------------------------|----------------------------------------|
| Present<br>Past