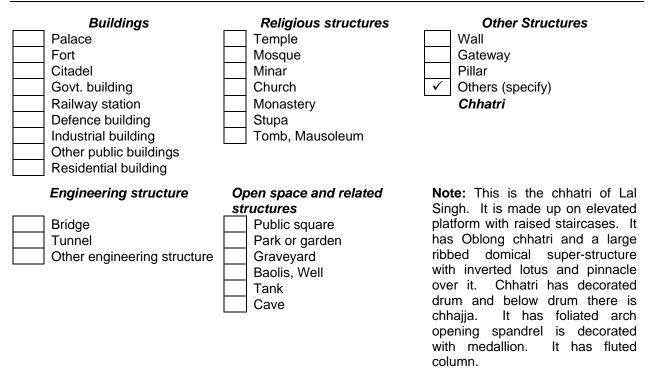

<sup>°</sup> 12 <sup>°</sup> E            | LATITUDE 29 <sup>0</sup> 03 <sup>°</sup> N                                                                                               |
| Address                                                | Devi Kund Sagar, Bikaner                                                                                                                 |
|                                                        | : Village (village code)<br>Post : Bikaner<br>State : Rajasthan<br>PIN: 334001                                                           |
| Approach                                               | : The Chhatri is situated at Bikaner City. It is 7 k.m.<br>away from Bikaner bus stand. It is well connected by<br>regular bus services. |

### 3. Property Type



## 4. Property Use

|                                    |    | ABANDONED / IN USE : Abandoned |
|------------------------------------|----|--------------------------------|
| Present                            | :  | Memorial                       |
| Past                               | :  | Memorial                       |
|                                    |    |                                |
| 5. Age (Source)                    |    |                                |
| PERIOD                             | :  | 19 <sup>th</sup> Century A.D.  |
| YEARS                              | :  |                                |
| Precise date of Construction       | :  |                                |
| Completion                         | :  |                                |
| Subseq