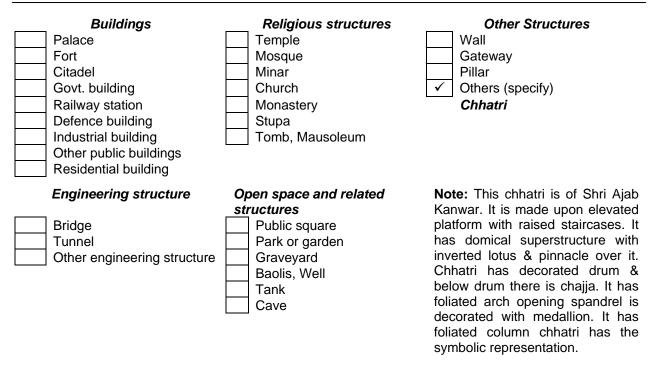

NGITUDE 74°12 E                                      | LATTUDE 29°03 N                                                                                                                    |  |
| Address                                                | Devi Kund Sagar, Bikaner                                                                                                           |  |
|                                                        | : Village (village code) Sagar<br>Post : Bikaner District: Bikaner<br>State : Rajasthan PIN: 334001                                |  |
| Approach                                               | : The Chhatri is situated at Bikaner City. It is 7 k.m. away from Bikaner bus stand. It is well connected by regular bus services. |  |

#### 3. Property Type



## 4. Property Use

|                                    |    | ABANDONED / IN USE : Abandoned |
|------------------------------------|----|--------------------------------|
| Present                            | :  | Memorial                       |
| Past                               | :  | Memorial                       |
|                                    |    |                                |
| 5. Age (Source)                    |    |                                |
| PERIOD                             | :  | 19 <sup>th</sup> Century A.D.  |
| YEARS                              | :  |                                |
| Precise date of Construction       | :  |                                |
| Completion                         | :  |                                |
| Subseq