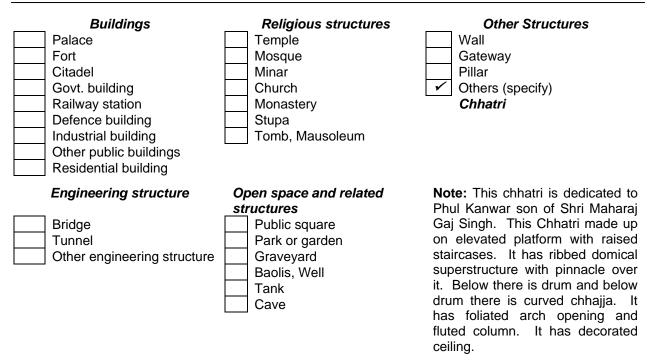

#### 3. Property Type

Architectural Archaeological Historical Religious Any other (specify)

| SECTION II: DESCRI |
|--------------------|
|--------------------|

| 9. Physical Description and Decorative Features |                                                                                                                  |   |                                                                                                                                |  |
|-------------------------------------------------|------------------------------------------------------------------------------------------------------------------|---|--------------------------------------------------------------------------------------------------------------------------------|--|
| •                                               | Context<br>Urban / Rural Setting<br>Surroundings                                                                 |   | * Drawings (Attach extra sheet if necessary)<br>Rural<br>Stand in Isolation<br>Integral part of a Landscape / Street / Complex |  |
| •                                               | <b>Quantification</b><br>Area Dimension (L x B x H)<br>Number of Blocks<br>Number of Storys                      | : | (m / cm/ feet / inch)<br>01<br>01                                                                                              |  |
| •                                               | Spatial Organization<br>Orientation<br>Plan<br>Allocation of Spaces                                              | : | The Chhatri is oriented North/South and faces the South                                                                        |  |
| •                                               | <b>CHITECTURAL STYLE</b><br>Ornamentation<br>Exteriors<br>Interiors<br>Movable Collections<br>by Other (specify) |   | Canopied chhatri, foliated arch, fluted column.                                                                                |  |