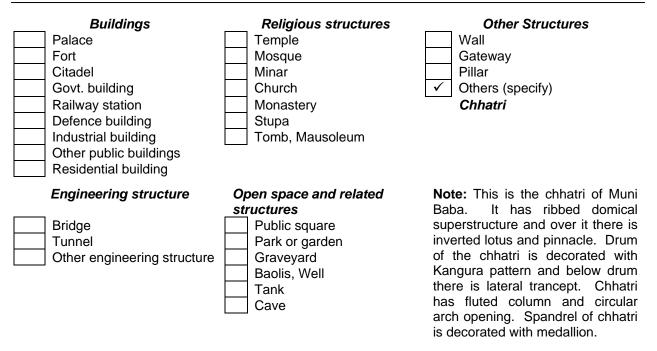

<sup>0</sup> 12 <sup>'</sup> E            | LATITUDE 29 <sup>0</sup> 03 <sup>'</sup> N                                                                                               |
| Address                                                | Kolayat Tirth, Bikaner                                                                                                                   |
|                                                        | : Village (village code) Kolayat<br>Post : Kolayat District: Bikaner<br>State : Rajasthan PIN: 334502                                    |
| Approach                                               | : The Chhatri is situated at Kolayat in Bikaner. It is 50 k.m. away from Bikaner District. It is well connected by regular bus services. |

## 3. Property Type



#### 4. Property Use ABANDONED / IN USE : Abandoned Present Memorial 2 Memorial Past • 5. Age (Source) 18<sup>th</sup> Century A.D. PERIOD 2 YEARS 2 Precise date of Construction 2 Completion : Subsequent changes : **Destruction / Demolition** : 6. Ownership / Level of Protection SINGLE /MULTIPLE : **Public** : Archaeological Survey of : India / State Archaeology Department / Any Other (Please specify) Private 2 Any other (Please specify) : Name 2 Address 2 Phone ÷ 7. Association WITH EVENTS In History : In Rituals 2 In Building Construction : Any other (specify) : WITH PERSONS Patron : Memorial **Architect / Engineer** : Any other (specify) : 8. Statement of Significance Architectural Domical superstructure

Architectural Archaeological Historical Religious Any other (specify)

# **SECTI