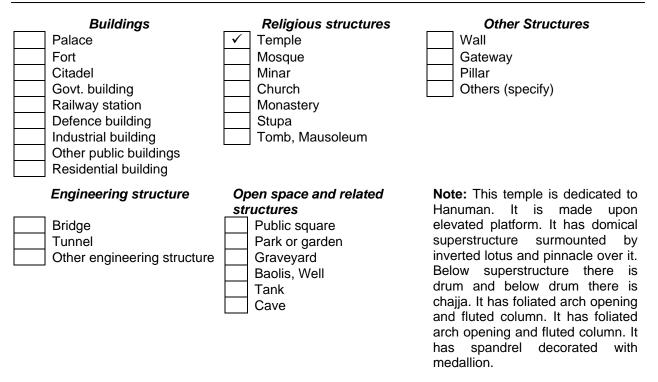

| LATITUDE 27 <sup>°</sup> 50 <sup>°</sup> N                                                                                                      |  |
| Address                                                | Machkund, Dhaulpur                                                                                                                              |  |
|                                                        | : Village (village code)<br>Post : Dhaulpur District: Dhaulpur<br>State : Rajasthan PIN: 328001                                                 |  |
| Approach                                               | : The Temple is situated at Maehkund in Dhaulpur. It is 4 k.m. away from Dhaulpur city bus stand. It is well connected by regular bus services. |  |

#### 3. Property Type



# 4. Property Use

|                                    |    | ABANDONED / IN USE : In use   |
|------------------------------------|----|-------------------------------|
| Present                            |    | Policious                     |
| Past                               | :  | Religious<br>Religious        |
| Fasi                               | :  | Religious                     |
| 5. Age (Source)                    |    |                               |
|                                    |    |                               |
| PERIOD                             | :  | 19 <sup>th</sup> Century A.D. |
| YEARS                              | :  | ,                             |
| Precise date of Construction       | :  |                               |
| Completion