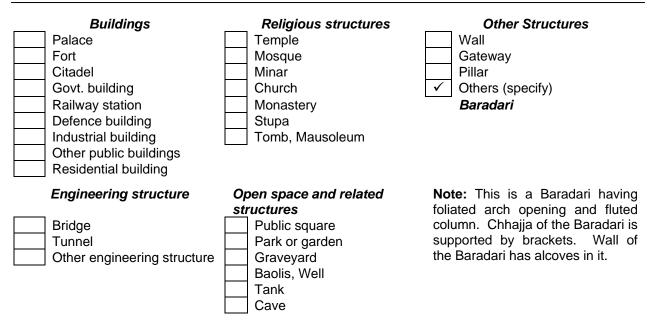

|  |  |
| Address                                                | Machkund, Dhaulpur                                                                                                                                                          |  |  |
|                                                        | : Village (village code)<br>Post : Dhaulpur<br>State : Rajasthan PIN: 328001                                                                                                |  |  |
| Approach                                               | <ul> <li>The Baradari is situated at Machkund in Dhaulpur. It is<br/>4 k.m. away from Dhaulpur city bus stand. It is well<br/>connected by regular bus services.</li> </ul> |  |  |

### 3. Property Type



## 4. Property Use

|                                    | ABANDONED / IN USE : Abandoned  |
|------------------------------------|---------------------------------|
| Present                            | :                               |
| Past                               | :                               |
| 5. Age (Source)                    |                                 |
| PERIOD                             | : 17 <sup>th</sup> Century A.D. |
| YEARS                              | . 17 Century A.D.               |
| Precise date of Construction       |                                 |
| Completion                         |                                 |
| Subsequent changes                 | :                               |
| Destruction / Demolition           | :