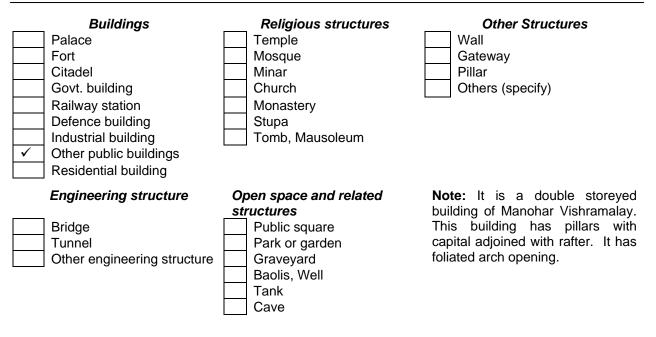

|  |  |
| Address                                                | Machkund, Dhaulpur                                                                                                                                                          |  |  |
|                                                        | : Village (village code)<br>Post : Dhaulpur District: Dhaulpur<br>State : Rajasthan PIN: 328001                                                                             |  |  |
| Approach                                               | <ul> <li>The Building is situated at Machkund in Dhaulpur. It is<br/>4 k.m. away from Dhaulpur city bus stand. It is well<br/>connected by regular bus services.</li> </ul> |  |  |

#### 3. Property Type



## 4. Property Use

|                                             | ABANDONED / IN USE : Abandoned        |
|---------------------------------------------|---------------------------------------|
| Present<br>Past                             | :                                     |
| 5. Age (Source)                             |                                       |
| PERIOD                                      | : 18 <sup>th</sup> Century A.D.       |
| YEARS                                       | :                                     |
| Precise date of Construction                | :                                     |
| Completion                                  | :                                     |
| Subsequent changes                          | :