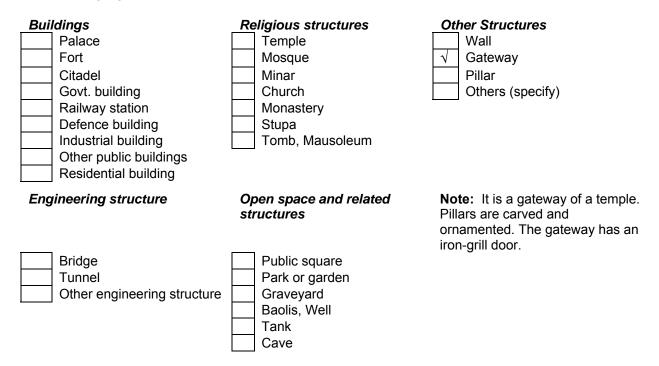

#### 3. Property Type

4. Property Use

## ABANDONED / IN USE $\sqrt{}$

SINGLE /MULTIPLE :

| Present | : | Gateway |
|---------|---|---------|
| Past    | : | Gateway |

## 8. Statement of Significance

Archaeological Historical

Gateway having carved pillars.

Religious Any other (specify)

: