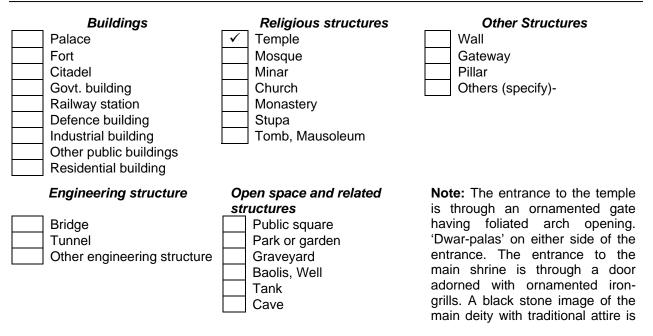

#### 3. Property Type

placed on a raised platform. Walls of the main shrine are embellished with colorful marble tiles. The square tiles used for flooring purpose have lustrous gloss.

#### 4. Property Use ABANDONED / IN USE : ✓ Present Religious 2 Past : Religious 5. Age (Source) 17<sup>th</sup> Century AD PERIOD 2 YEARS 2 Precise date of Construction 2 Completion : Subsequent changes : **Destruction / Demolition** : 6. Ownership / Level of Protection SINGLE /MULTIPLE : **Public** : Archaeological Survey of : India / State Archaeology Department / Any Other (Please specify) Private 2 Any other (Please specify) 2 Name 2 Address 2 Phone ÷ 7. Association WITH EVENTS In History : In Rituals 2 In Building Construction : Any other (specify) : WITH PERSONS Patron 2 **Architect / Engineer** 2 Any other (specify) 2 8. Statement of Significance Architectural Arch has medallions on the spandrel $\checkmark$