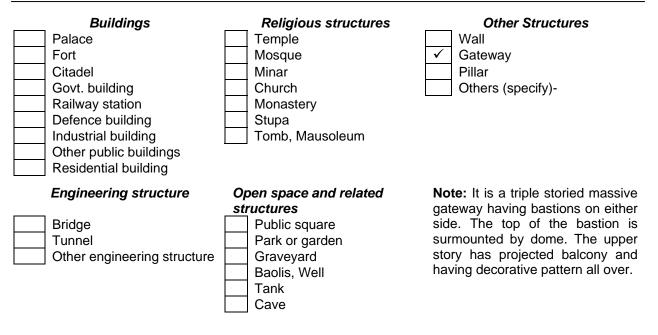

## 3. Property Type

Architectural Gateway having bastions
 Archaeological
 Historical
 Religious
 Any other (specify)