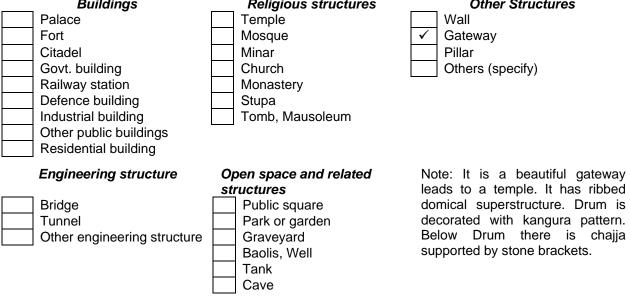

#### Documentation format for Archaeological / Heritage Sites / Monuments

| 1. Name                                 | SECTION I : IDENTIFICATION                                                  | Serial No.: RJ/PLI - 221               |
|-----------------------------------------|-----------------------------------------------------------------------------|----------------------------------------|
| Present<br>Past<br>Other Name (if any): | : Al fee gate<br>:                                                          |                                        |
| 2. Location                             |                                                                             |                                        |
| LONGITUDE 74° 20' E                     | <b>LATITUDE</b> 26 <sup>0</sup> 75 <sup>°</sup> N                           |                                        |
| Address                                 | Chaudhary ka Wash Nadol, Pali                                               |                                        |
|                                         | : Village (village code)<br>Post : Nadol<br>State : Rajasthan               | Nadol<br>District: Pali<br>PIN: 306603 |
| Approach                                | : The Gateway is situated nea<br>Nadol in Pali District. It is 10<br>stand. | -                                      |
| 3. Property Type                        |                                                                             |                                        |
| Buildings                               | Religious structures                                                        | Other Structures                       |

Any other (specify)

Domical superstructure

|   | Context                                              |   | * Drawings (Attach extra sheet if necessary)                          |
|---|------------------------------------------------------|---|-----------------------------------------------------------------------|
|   | Urban / Rural Setting<br>Surroundings                |   | Stand in Isolation<br>Integral part of a Landscape / Street / Complex |
| • | <b>Quantification</b><br>Area Dimension ( L x B x H) | : | (m / cm/ feet / inch)                                                 |
|   | Number of Blocks<br>Number of Story's                | : | 01<br>01                                                              |
|   | Spatial Organization<br>Orientation                  | : | The Gateway is oriented North - South and faces the North.            |
|   | Plan                                                 | : |                                                                       |
|   | Allocation of Spaces                                 | : |                                                                       |

### ARCHITECTURAL STYLE

| •  | Ornamentation<br>Exteriors<br>Interiors<br>Movable Collections | : | Domical superstructure, kangura pattern, chajja |
|----|----------------------------------------------------------------|---|-------------------------------------------------|
| An | <b>y Other</b> (specify)                                       | : |                                                 |