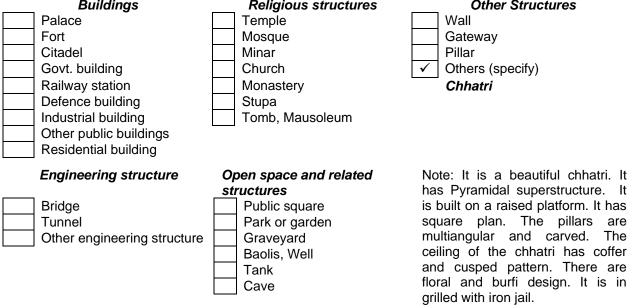

#### Documentation format for Archaeological / Heritage Sites / Monuments

| 1. Name                                     | SECTION I : IDENTIFICATION                                         | Serial No.: RJ/PLI - 301                                        |
|---------------------------------------------|--------------------------------------------------------------------|-----------------------------------------------------------------|
| Present<br>Past<br>Other Name (if any):     | : Sati Mata ki chhatri<br>:<br>:                                   |                                                                 |
| 2. Location                                 |                                                                    |                                                                 |
| LONGITUDE 74 <sup>0</sup> 20 <sup>°</sup> E | <b>LATITUDE</b> 26 <sup>0</sup> 75 <sup>'</sup> N                  |                                                                 |
| Address                                     | Shree Sela                                                         |                                                                 |
|                                             | : Village (village code)<br>Post : Shree Sela<br>State : Rajasthan | Shree Sela<br>District: Pali<br>PIN: 306701                     |
| Approach                                    |                                                                    | Shree Sela in Pali District. It<br>ali. It is well connected by |
| 3. Property Type                            |                                                                    |                                                                 |
| Buildings                                   | Religious structures                                               | Other Structures                                                |

Architectural Archaeological Historical Religious Any other (specify)