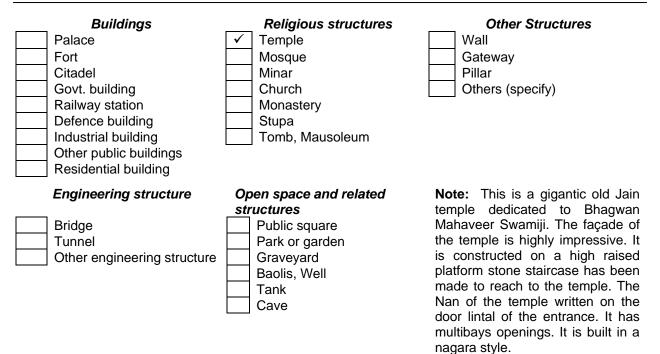

#### 3. Property Type

## SECTION II: DESCRIPTION

| 9. Physical Description and Decorative Features |                                                                                                            |     |                                                                                                                                                     |  |
|-------------------------------------------------|------------------------------------------------------------------------------------------------------------|-----|-----------------------------------------------------------------------------------------------------------------------------------------------------|--|
| •                                               | Context<br>Urban / Rural Setting<br>Surroundings                                                           |     | * Drawings (Attach extra sheet if necessary)<br>Rural Setting Surroundings<br>Stand in Isolation<br>Integral part of a Landscape / Street / Complex |  |
| •                                               | Quantification<br>Area Dimension (L x B x H)<br>Number of Blocks<br>Number of Storys                       | :   | (m / cm/ feet / inch)<br>01<br>01                                                                                                                   |  |
| •                                               | <b>Spatial Organization</b><br>Orientation<br>Plan<br>Allocation of Spaces                                 | :   | The Temple is oriented East-West and faces the East                                                                                                 |  |
| •                                               | RCHITECTURAL STYLE<br>Ornamentation<br>Exteriors<br>Interiors<br>Movable Collections<br>by Other (specify) | : : | Series of curvilinear shikhars with multi angular pillars.<br>Highly decorated, sanctum has lavishly carvings on<br>marble                          |  |