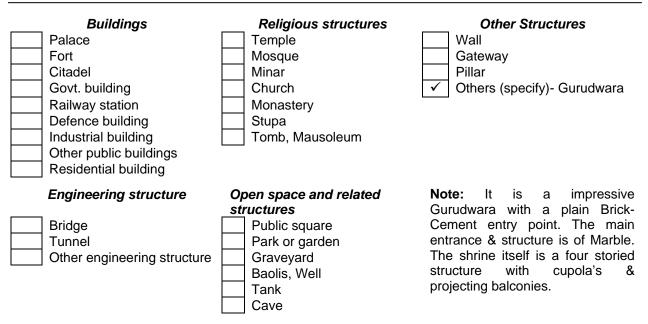

### 3. Property Type

| 9. Physical Description and Decorative Features |                                                              |   |                                                                                                                      |  |
|-------------------------------------------------|--------------------------------------------------------------|---|----------------------------------------------------------------------------------------------------------------------|--|
| •                                               | Context<br>Urban / Rural Setting<br>Surroundings             |   | * Drawings (Attach extra sheet if necessary)                                                                         |  |
|                                                 |                                                              |   | Stand in Isolation<br>Integral part of a Landscape / Street / Complex                                                |  |
| •                                               | <b>Quantification</b><br>Area Dimension ( L x B x H)         | : | (m/om/fact/inch)                                                                                                     |  |
|                                                 | Number of Blocks<br>Number of Storys                         | : | (m / cm/ feet / inch)<br>03<br>04                                                                                    |  |
| •                                               | Spatial Organization<br>Orientation                          | : | The Gurudwara is oriented East-West and faces the North.                                                             |  |
|                                                 | Plan<br>Allocation of Spaces                                 | : |                                                                                                                      |  |
| ARCHITECTURAL STYLE                             |                                                              |   |                                                                                                                      |  |
| •                                               | Ornamentation<br>Exteriors                                   | : | Foliated arch entryway. Balcolies & cupola's with foliated arches; Floral engraving / relief work on marble surface. |  |
| Ar                                              | Interiors<br>Movable Collections<br>y <b>Other</b> (specify) | : |                                                                                                                      |  |