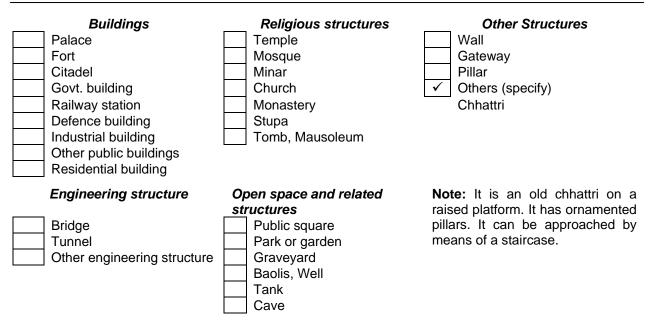

### 3. Property Type

| 9. Physical Description and Decorative Features |                                                                                                                  |   |                                                                       |
|-------------------------------------------------|------------------------------------------------------------------------------------------------------------------|---|-----------------------------------------------------------------------|
| •                                               | Context<br>Urban / Rural Setting<br>Surroundings                                                                 |   | * Drawings (Attach extra sheet if necessary)                          |
|                                                 | Surroundings                                                                                                     |   | Stand in Isolation<br>Integral part of a Landscape / Street / Complex |
| •                                               | <b>Quantification</b><br>Area Dimension ( L x B x H)                                                             | : | (m / cm/ feet / inch)                                                 |
|                                                 | Number of Blocks<br>Number of Storys                                                                             | : |                                                                       |
| •                                               | <b>Spatial Organization</b><br>Orientation<br>Plan<br>Allocation of Spaces                                       | : | East-West, faces the West.                                            |
| •                                               | <b>CHITECTURAL STYLE</b><br>Ornamentation<br>Exteriors<br>Interiors<br>Movable Collections<br>by Other (specify) | : | It is a chhattri having ornamented pillar.                            |
| 10                                              | 10. Construction Technology                                                                                      |   |                                                                       |
|                                                 | Structural System<br>Building Techniques<br>Material of Construction                                             | : | Indo-Persian<br>Arcuate<br>Brick and stone                            |
| 11                                              | Condition Assessment                                                                                             |   |                                                                       |