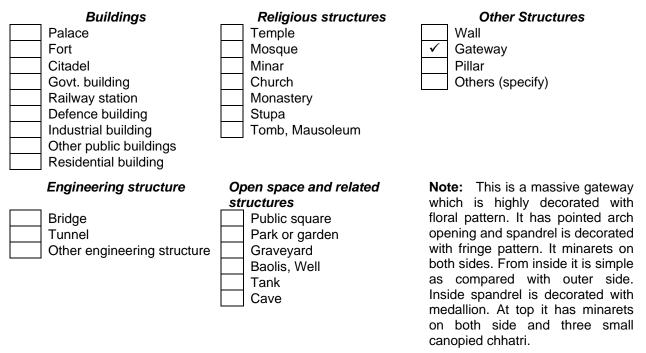

|  |
| Address                                     | Jama Masjid, Main Bazar, Bharatpur                                                                                                    |  |
|                                             | : Village (village code)<br>Post : Bharatpur<br>State : Rajasthan PIN: 321001                                                         |  |
| Approach                                    | : The Gateway is situated at Bharatpur City. It is 4k.m. away from Bharatpur bus stand. It is well connected by regular bus services. |  |
| 3. Property Type                            |                                                                                                                                       |  |



#### 4. Property Use ABANDONED / IN USE : In use Present Gateway : Past : Gateway 5. Age (Source) 19<sup>th</sup> Century A.D. PERIOD 2 YEARS : Precise date of Construction 2 Completion : Subsequent changes : **Destruction / Demolition** : 6. Ownership / Level of Protection SINGLE /MULTIPLE : **Public** : Archaeological Survey of : India / State Archaeology Department / Any Other (Please specify) Private 2 Any other (Please specify) : Name 2 Address : Phone ÷ 7. Association WITH EVENTS In History : In Rituals : In Building Construction : Any other (specify) : Gateway WITH PERSONS Patron : **Architect / Engineer** 2 Any other (specify) : 8. Statement of Significance Architectural Pointed arch

Archaeological Historical Religious Any other (specify)

| SECTION II: DESCRIPTION |
|----------