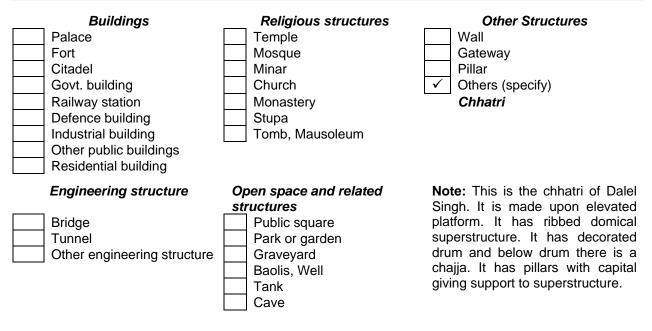

#### Serial No.: RJ/BUN-220

| 1. Name                                            | SECTION I : IDENTIFICATION                                                                                                    |  |  |
|----------------------------------------------------|-------------------------------------------------------------------------------------------------------------------------------|--|--|
| Present<br>Past<br>Other Name (if any):            | : Dalel Singh ki Chhatri<br>:                                                                                                 |  |  |
| 2. Location                                        |                                                                                                                               |  |  |
| <b>LONGITUDE</b> 76 <sup>0</sup> 19 <sup>'</sup> E | LATITUDE 25° 53' N                                                                                                            |  |  |
| Address                                            | Kashar Bagh, Bundi                                                                                                            |  |  |
|                                                    | : Village (village code)<br>Post : Bundi District: Bundi<br>State : Rajasthan PIN: 323001                                     |  |  |
| Approach                                           | : The Chhatri is situated at Bundi City. It is 4 km. away from Bundi bus stand. It is well connected by regular bus services. |  |  |
| 3. Property Type                                   |                                                                                                                               |  |  |