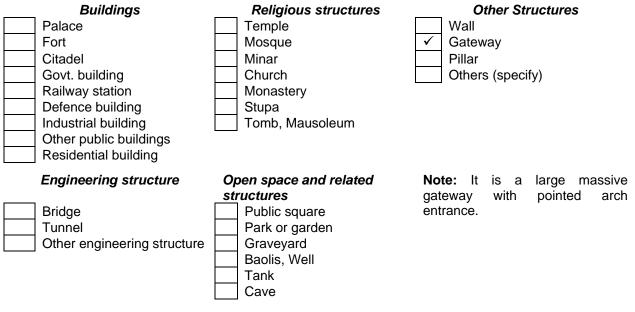

#### Serial No.: RJ/CHR-260

|                                         | SECTION I : IDENTIFICATION                                                                                                         |  |  |
|-----------------------------------------|------------------------------------------------------------------------------------------------------------------------------------|--|--|
| 1. Name                                 |                                                                                                                                    |  |  |
| Present<br>Past<br>Other Name (if any): | : Mori Darwaja<br>:                                                                                                                |  |  |
| 2. Location                             |                                                                                                                                    |  |  |
| LONGITUDE 75° 41' E                     | LATITUDE 29 <sup>0</sup> 0 <sup>'</sup> N                                                                                          |  |  |
| Address                                 | Patel Chowk, Rajgarh, Churu                                                                                                        |  |  |
|                                         | : Village (village code)<br>Post : Rajgarh District: Churu<br>State : Rajasthan PIN: 331023                                        |  |  |
| Approach                                | : The Gateway is situated at Rajgarh in Churu district. It is 60 km away from Churu. It is well connected by regular bus services. |  |  |
| 3. Property Type                        |                                                                                                                                    |  |  |
|                                         |                                                                                                                                    |  |  |