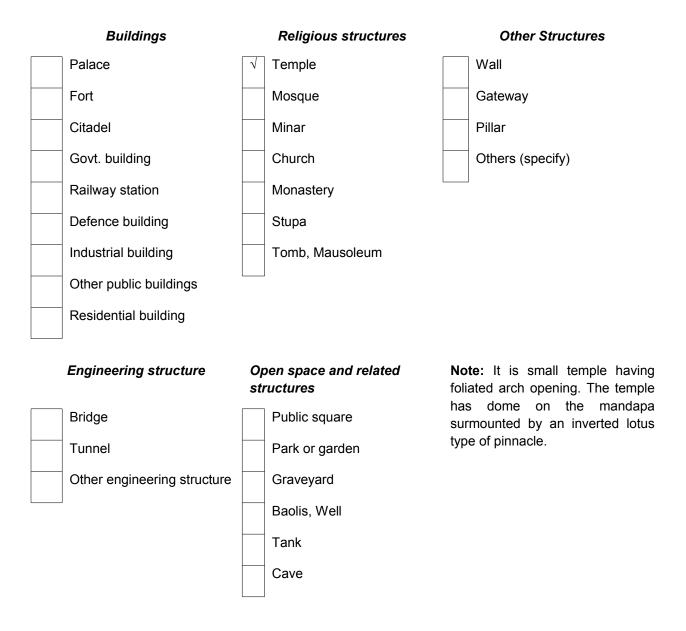

## 8. Statement of Significance

| $\checkmark$ | Architectural       | : foliated arch opening |
|--------------|---------------------|-------------------------|
|              | Archaeological      |                         |
|              | Historical          |                         |
|              | Religious           |                         |
|              | Any other (specify) | :                       |