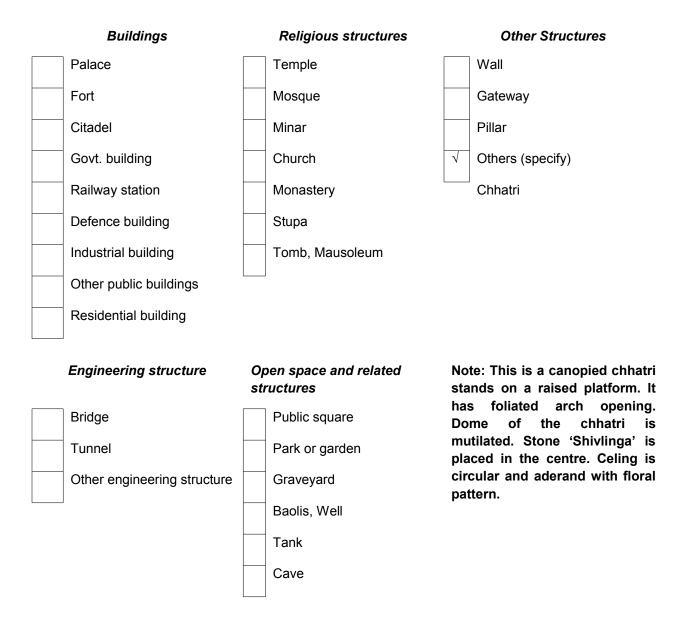

#### 8. Statement of Significance

| $\checkmark$ | Architectural       | : Hexagonal Chhatri |
|--------------|---------------------|---------------------|
|              |                     |                     |
|              | Archaeological      |                     |
|              | Historical          |                     |
|              | Religious           |                     |
|              | Any other (specify) | :                   |
|              | J                   |                     |

## **SECTION II: DESCRIPTION**

9. Physical Description and Decorative Features \_\_\_\_\_

| •  | Context                   | * Drawings (Attach extra sheet if n | ecessary)             |
|----|---------------------------|-------------------------------------|-----------------------|
|    | Urban / Rural Setting     | Urban Setting                       |                       |
|    | Surroundings              |                                     |                       |
|    |                           | Stand in Isolation                  |                       |
|    |                           | Integral part of a Landscape / Str  | reet / Complex        |
|    |                           |                                     |                       |
| •  | Quantification            |                                     |                       |
|    | Area Dimension (L x B x : |                                     |                       |
| H) |                           |                                     | (m / cm/ feet / inch) |
|    | Number of Blocks :        | 01                                  |                       |

# • Spatial Organization

Number of Storys : 01

| Orientation          | : | The Chhatri is oriented east- west and faces the east. |
|----------------------|---|--------------------------------------------------------|
| Plan                 | : |                                                        |
| Allocation of Spaces | : |                                                        |

#### **ARCHITECTURAL STYLE**

| •  | Ornamentation             |   |                                             |
|----|---------------------------|---|---------------------------------------------|
|    | Exteriors                 | : | Foliated arch opening, pillars are erected  |
|    |                           |   |                                             |
|    | Interiors                 | : | Circular ceiling adorned with floral design |
|    | Movable Collections       | : |                                             |
| Ar | <b>ny Other</b> (specify) | : |                                             |