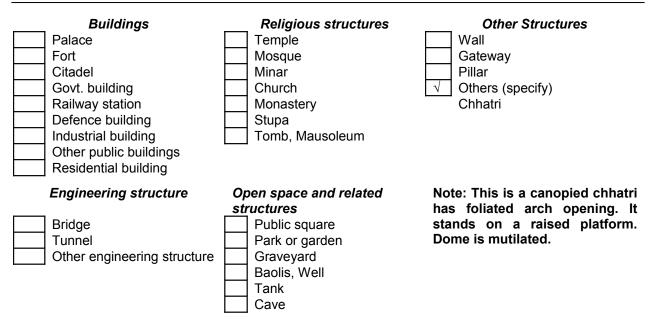

#### 3. Property Type

Architectural

: foliated arch opening

Archaeological

|  | Historical          |
|--|---------------------|
|  | Religious           |
|  | Any other (specify) |

# 9. Physical Description and Decorative Features \_

:

| •              | Context Urban / Rural Setting Surroundings                                 |             | * <b>Drawings (</b> Attach extra sheet if necessary)<br>Urban Setting |
|----------------|----------------------------------------------------------------------------|-------------|-----------------------------------------------------------------------|
|                |                                                                            |             | Stand in Isolation<br>Integral part of a Landscape / Street / Complex |
| •              | <b>Quantification</b><br>Area Dimension ( L x B x H)                       | :           | (m / cm/ feet / inch)                                                 |
|                | Number of Blocks<br>Number of Storys                                       | :           | 01                                                                    |
| •              | <b>Spatial Organization</b><br>Orientation<br>Plan<br>Allocation of Spaces | :           | The Chhatri is oriented north -south and faces the north.             |
| <u>AF</u><br>• | RCHITECTURAL STYLE<br>Ornamentation<br>Exteriors                           | :           | Foliated arch opening                                                 |
| Ar             | Interiors<br>Movable Collections<br>ny Other (specify)                     | :<br>:<br>: | No                                                                    |