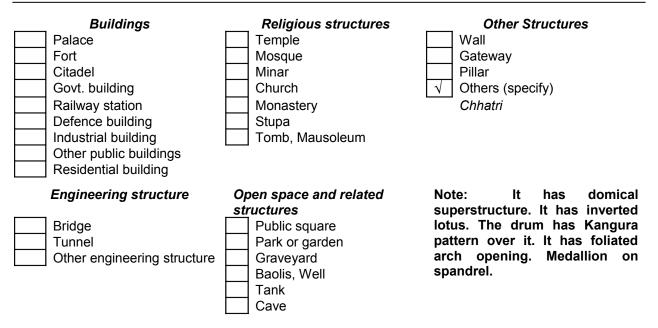

### 3. Property Type

# 9. Physical Description and Decorative Features

| •          | ontext<br>Irban √/ Rural Setting<br>surroundings                                     |             | * Drawings (Attach extra sheet if necessary)                          |  |  |
|------------|--------------------------------------------------------------------------------------|-------------|-----------------------------------------------------------------------|--|--|
|            | Ganganango                                                                           |             | Stand in Isolation<br>Integral part of a Landscape / Street / Complex |  |  |
| •          | <b>Quantification</b><br>Area Dimension ( L x B x H)                                 | :           | (m / cm/ feet / inch)                                                 |  |  |
|            | Number of Blocks<br>Number of Storys                                                 | :           |                                                                       |  |  |
| •          | <b>Spatial Organization</b><br>Orientation<br>Plan<br>Allocation of Spaces           | :<br>:<br>: |                                                                       |  |  |
| <u>A</u> F | CHITECTURAL STYLE                                                                    |             |                                                                       |  |  |
| •<br>Ar    | Ornamentation<br>Exteriors<br>Interiors<br>Movable Collections<br>by Other (specify) |             | Canopied chhatr, Kangura pattern, foliated arch.                      |  |  |
|            |                                                                                      |             |                                                                       |  |  |