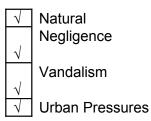

|

| 10. Construction Technology |
|-----------------------------|
|-----------------------------|

| Structural System        | : | Indo Persian                            |
|--------------------------|---|-----------------------------------------|
| Building Techniques      | : | Arcuate system                          |
| Material of Construction | : | Stone and rubble masonry, lime plaster. |

#### 11. Condition Assessment

In General

Good $\sqrt{}$  / Fair



Sign of Deterioration Serious Deterioration Danger of Disappearance

## In Brief (Attach extra sheet if necessary):

There is layers of deposits and accessions all along the exterior and interior walls of the structure. The stone cladding and the roof is gradually crumbling and disintegrating.

12. Threats to the Property



# **SECTION III:** REFERENCES

13. Reference Sources (published and unpublished textual details)

| 14. Photographs         | (attack list as in page C in some of multiple shots more bay) |
|-------------------------|---------------------------------------------------------------|
|                         | (attach list as in page 6, in case of multiple photographs)   |
| Photo Reference         |                                                               |
| CAPTION                 |                                                               |
| 15. Audio / Video       |                                                               |
|                         | (related to rituals / performance / festivals etc.)           |
| Reference               |