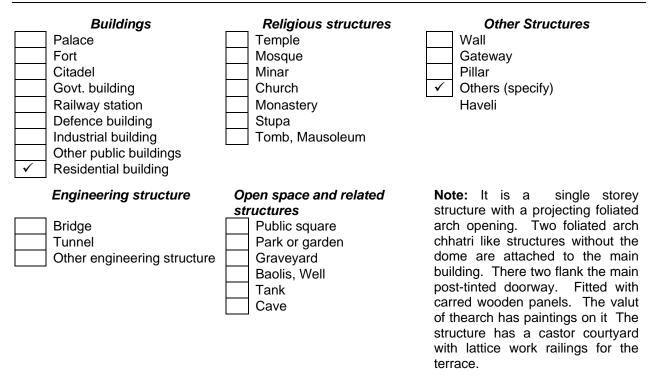

28 <sup>0</sup> 13 <sup>'</sup> N                                                                                                            |
| Address                                                | Shri Mala ka Mohalla, Ward No.15                                                                                                                      |
|                                                        | : Village (village code)<br>Post : Chirawa District: Jhunjhunu<br>State : Rajasthan PIN: 333020                                                       |
| Approach                                               | <ul> <li>The haveli situated in Shri Mala Ka Moholla at<br/>Chirawa. It is 30 km far from Jhunjhun and well<br/>connected by bus services.</li> </ul> |

### 3. Property Type



# 4. Property Use

|                                                                                                                     |          | ABANDONED / IN USE : Abandoned |
|---------------------------------------------------------------------------------------------------------------------|----------|--------------------------------|
| Present<br>Past                                                                                                     | :        | Residential                    |
| 5. Age (Source)                                                                                                     |          |                                |
| PERIOD                                                                                                              | :