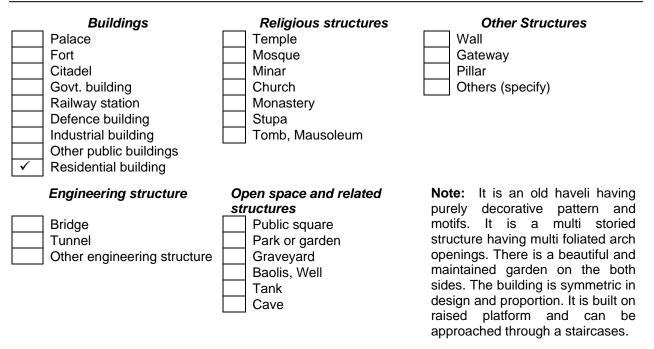

<sup>0</sup> 13 <sup>'</sup> N                                                                                                                   |
| Address                                 | Near Shyam jee ka temple, Ward No. 11                                                                                                                               |
|                                         | : Village (village code)<br>Post : Pilani District: Jhunjhunu<br>State : Rajasthan PIN: 333031                                                                      |
| Approach                                | : The Haveli is situated Near Shyam jee ka temple,<br>Pilani & 1 Km. from Bus stand Pilani. It is 47 KM from<br>Jhunjhunu and it is well connected by bus services. |

### 3. Property Type



# 4. Property Use

|                                    |     | ABANDONED / IN USE : Abandoned |
|------------------------------------|-----|--------------------------------|
| Present<br>Past                    | :   | Residence                      |
| 5. Age (Source)                    |     |                                |
| PERIOD                             | :   |                                |
| YEARS                              | :   | 20 <sup>th</sup> Century A.D.  |
| Precise date of Construction       | :   |                                |
| Completion                         | :   |                                |
| Subsequent changes                 | :   |                                |
| Destruction / Demolition           | :   |                                |