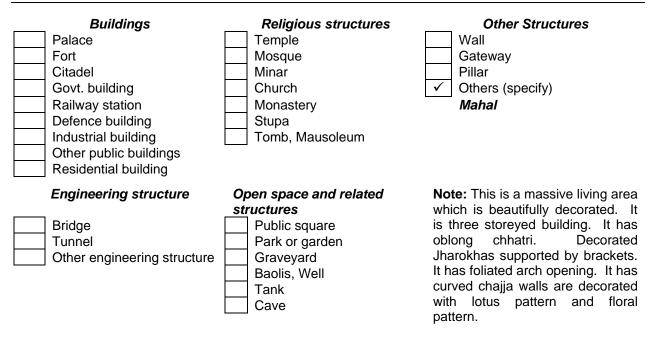

LATITUDE 28 <sup>0</sup> 02 <sup>'</sup> N                                                                                                       |  |
| Address                                                | Sonargarh, Jaisalmer                                                                                                                             |  |
|                                                        | : Village (village code)<br>Post : Gopa Chowk District: Jaisalmer<br>State : Rajasthan PIN: 345001                                               |  |
| Approach                                               | : The Mahal is situated at Sonargarh, Jaisalmer. It is 2 k.m. away from Bus Stand Jaisalmer Distt. It is well connected by regular bus services. |  |

### 3. Property Type



## 4. Property Use

|                                                                |                | ABANDONED / IN USE : In use      |
|----------------------------------------------------------------|----------------|----------------------------------|
| Present<br>Past                                                | :              | Museum                           |
| 5. Age (Source)                                                |                |                                  |
| PERIOD                                                         | :              | 12 <sup>th</sup> Century A.D.    |
| YEARS                                                          | :              |                                  |
| Precise date of Construction