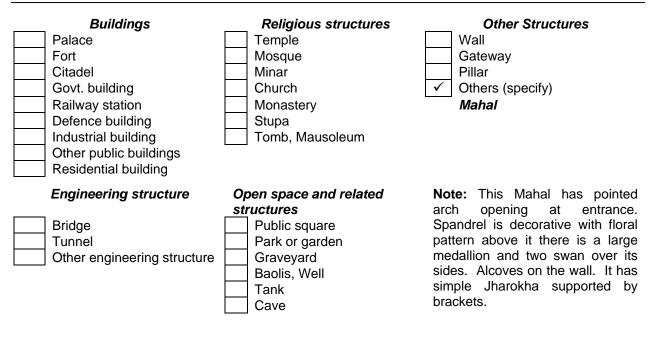

#### 3. Property Type

Architectural Archaeological Historical Religious Any other (specify)

Pointed arch