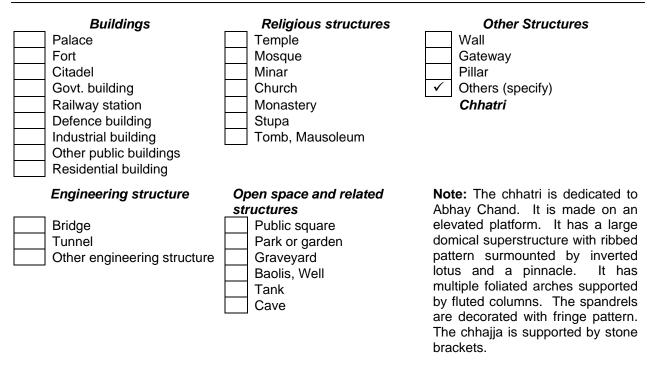

#### 3. Property Type

## 4. Property Use

|                                                                                                                                                                                   | ABANDONED / IN USE : Abandoned                                                                               |     |
|-----------------------------------------------------------------------------------------------------------------------------------------------------------------------------------|--------------------------------------------------------------------------------------------------------------|-----|
| Present<br>Past                                                                                                                                                                   | : Memorial<br>: Memorial                                                                                     |     |
| 5. Age (Source)                                                                                                                                                                   |                                                                                                              |     |
| PERIOD<br>YEARS<br>Precise date of Construction<br>Completion<br>Subsequent changes<br>Destruction / Demolition                                                                   | 17 <sup>th</sup> Century A.D.                                                                                |     |
| 6. Ownership / Level of Protection                                                                                                                                                | on                                                                                                           |     |
|                                                                                                                                                                                   | SINGLE /MULTIPLE :                                                                                           |     |
| Public : Archaeological Survey of<br>India / State Archaeology<br>Department / Any Other (Please<br>specify)<br>Private<br>Any other (Please specify)<br>Name<br>Address<br>Phone | :                                                                                                            |     |
| 7. Association                                                                                                                                                                    |                                                                                                              |     |
| <ul> <li>WITH EVENTS         <ul> <li>In History                 <ul> <li>In Rituals</li></ul></li></ul></li></ul>                                                                | : Cenotaph<br>:<br>:<br>:                                                                                    |     |
| 8. Statement of Significance                                                                                                                                                      |                                                                                                              |     |
| Architectural     Archaeological     Historical                                                                                                                                   | The structure has a large domical superstructure with rib pattern surmounted by pinnacle and inverted lotus. | bed |