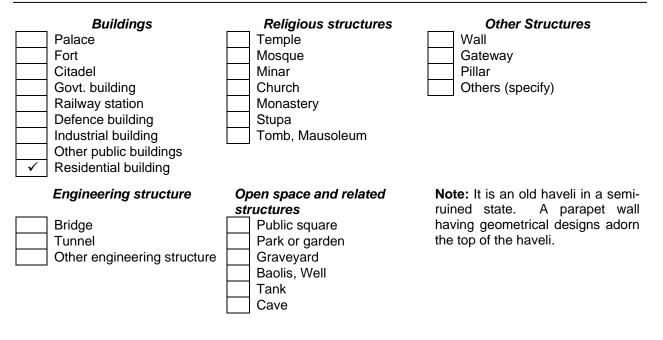

NGITUDE 75 <sup>0</sup> 15 <sup>'</sup> E | LATITUDE 27 <sup>0</sup> 36 <sup>°</sup> N                                                                                                       |
| Address                                     | Sodawara, Fatehpur Shekhawati, Ward No.11                                                                                                        |
|                                             | : Village (village code)<br>Post : Fatehpur District: Sikar<br>State : Rajasthan PIN: 332301                                                     |
| Approach                                    | <ul> <li>The Haveli is situated near Sadawara of Fatehpur. It<br/>is 42 km from Sikar and well connected by regular bus<br/>services.</li> </ul> |

#### 3. Property Type



## 4. Property Use

|                                    |    | ABANDONED / IN USE : Abandoned |
|------------------------------------|----|--------------------------------|
| Present<br>Past                    | :  | Residence                      |
| 5. Age (Source)                    |    |                                |
| PERIOD                             |    |                                |
| YEARS                              | ÷  | 19 <sup>th</sup> Century A.D.  |
| Precise date of Construction       | :  |                                |
| Completion                         | :  |                                |
| Subsequent changes                 | :  |                                |
| Destruction / Demolition           | :  |                                |
| 6. Own