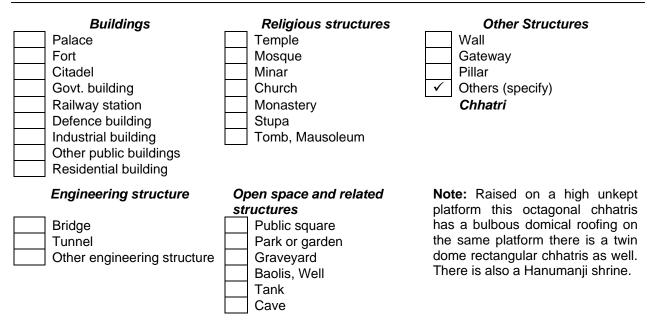

#### Serial No.: RJ/SKR-228

| 1. Name                                                | SECTION I : IDENTIFICATION                                                                                |  |
|--------------------------------------------------------|-----------------------------------------------------------------------------------------------------------|--|
| Present<br>Past<br>Other Name (if any):<br>2. Location | : Rajkumar Vishwanath ki Chhatri<br>:                                                                     |  |
|                                                        |                                                                                                           |  |
| LONGITUDE 75 <sup>0</sup> 15 <sup>°</sup> E            | LATITUDE 27 <sup>°</sup> 36 <sup>°</sup> N                                                                |  |
| Address                                                | Near Post Office, Ward No. 27                                                                             |  |
|                                                        | : Village (village code)<br>Post : Fatehpur District: Sikar<br>Sekhawati<br>State : Rajasthan PIN: 332301 |  |
| Approach                                               | : The Chhatri is situated at Fatehpur Sekhawati & 600 m. from Chhatri Bus stand.                          |  |