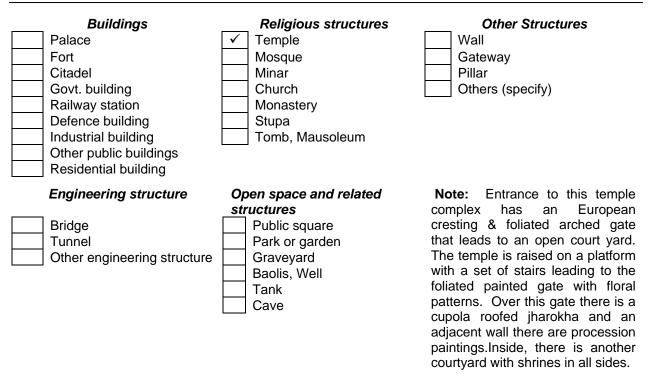

>0</sup> 15 <sup>'</sup> E | LATITUDE 27° 36' N                                                                                        |  |
| Address                                     | Shri Raghunathjee ka Temple, Ward No. 7, Near Ghanta<br>Garh                                              |  |
|                                             | : Village (village code) Laxmangarh<br>Post : Laxmangarh District: Sikar<br>State : Rajasthan PIN: 332311 |  |
| Approach                                    | : The Temple is situated near Ghantaghar at Laxmangarh, 22 k.m. from Sikar Bus Stand.                     |  |
| 3 Broporty Type                             |                                                                                                           |  |

#### 3. Property Type



#### 4. Property Use ABANDONED / IN USE : Present Religious : Religious Past : 5. Age (Source) PERIOD 18<sup>th</sup> Century A.D. YEARS 2 Precise date of Construction 2 Completion : Subsequent changes : **Destruction / Demolition** : 6. Ownership / Level of Protection SINGLE /MULTIPLE : **Public** : Archaeological Survey of : India / State Archaeology Department / Any Other (Please specify) Private 2 Any other (Please specify) : Name 2 Address : Phone : 7. Association WITH EVENTS In History : In Rituals 2 In Building Construction : Any other (specify) : WITH PERSONS Patron 2 **Architect / Engineer** 2 Any other (specify) : 8. Statement of Significance Architectural Archaeological Historical Religious Any other (specify)

# SECTION II: DESCRIPTION

| 9. Physical Description and Decorativ