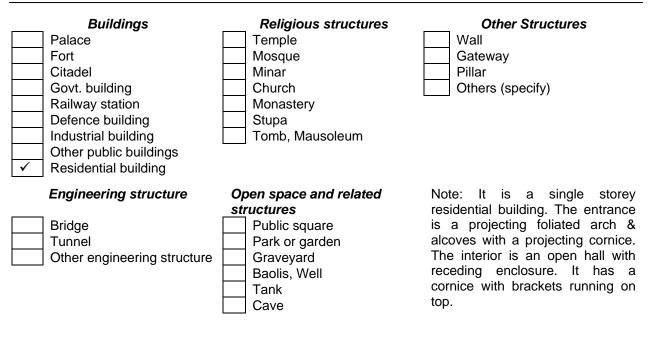

|
| Address                                                | In front of Bajaj Bhawan                                                                                                                                          |
|                                                        | : Village (village code)<br>Post : Lacehmangarh District: Sikar<br>State : Rajasthan PIN: 332311                                                                  |
| Approach                                               | : The Haveli is situated in front of Bajaj Bhawan. It is 1<br>KM from Lacehmangarh bus stand & 22 KM from<br>Sikar. It is well connected by regular bus services. |

#### 3. Property Type



## 4. Property Use

|                                                                                                                                                                                   | ABANDONED / IN USE : In use   |
|-----------------------------------------------------------------------------------------------------------------------------------------------------------------------------------|-------------------------------|
| Present<br>Past                                                                                                                                                                   | : Residence<br>: Residence    |
| 5. Age (Source)