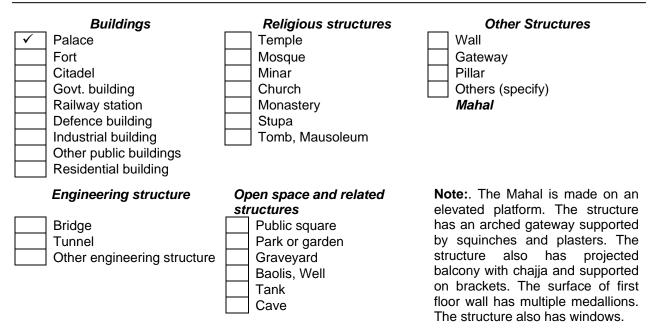

#### 3. Property Type

| Property Use                       |   |                                                  |
|------------------------------------|---|--------------------------------------------------|
|                                    |   | ABANDONED / IN USE : Abandoned                   |
| Present                            |   |                                                  |
| Past                               | : | Palace                                           |
|                                    |   |                                                  |
| 5. Age (Source)                    |   |                                                  |
| PERIOD                             | : | 17 <sup>th</sup> Century AD                      |
| YEARS                              | : |                                                  |
| Precise date of Construction       | : |                                                  |
| Completion                         | : |                                                  |
| Subsequent changes                 | : |                                                  |
| Destruction / Demolition           | : |                                                  |
|                                    |   |                                                  |
| 6. Ownership / Level of Protection | n |                                                  |
|                                    |   | SINGLE /MULTIPLE :                               |
| Public : Archaeological Survey of  | : |                                                  |
| India / State Archaeology          |   |                                                  |
| Department / Any Other (Please     |   |                                                  |
| specify)                           |   |                                                  |
| Private                            | : |                                                  |
| Any other (Please specify)         | : |                                                  |
| Name                               | : |                                                  |
| Address                            | : |                                                  |
| Phone                              | : |                                                  |
| 7. Association                     |   |                                                  |
| WITH EVENTS                        |   |                                                  |
| • WITH EVENTS<br>In History        | - | Palace                                           |
| In Rituals                         | : |                                                  |
| In Building Construction           | : |                                                  |
| Any other (specify)                |   |                                                  |
|                                    | • |                                                  |
| WITH PERSONS     Patron            |   |                                                  |
|                                    | : |                                                  |
| Architect / Engineer               | - |                                                  |
| Any other (specify)                | i |                                                  |
| 8. Statement of Significance       |   |                                                  |
| Architectural                      |   | The structure has projected balcony with chajja. |
| Archaeological                     |   |                                                  |

Historical Religious

Any other (specify)

| 9. Physical Description and Decorative Features                                                                |                                                                                                         |  |  |  |
|----------------------------------------------------------------------------------------------------------------|---------------------------------------------------------------------------------------------------------|--|--|--|
| Context     Urban / Rural Setting     Surroundings                                                             | * <b>Drawings</b> (Attach extra sheet if necessary)<br>Rural                                            |  |  |  |
| Guiroundings                                                                                                   | Stand in Isolation<br>Integral part of a Landscape / Street / Complex                                   |  |  |  |
| <ul> <li>Quantification<br/>Area Dimension (L x B x H</li> </ul>                                               | I) :<br>(m / cm/ feet / inch)                                                                           |  |  |  |
| Number of Blocks<br>Number of Storys                                                                           | :                                                                                                       |  |  |  |
| Spatial Organization     Orientation                                                                           | : The Palace is oriented to East – West and faces East.                                                 |  |  |  |
| Plan<br>Allocation of Spaces                                                                                   | :                                                                                                       |  |  |  |
| ARCHITECTURAL STYLE<br>• Ornamentation<br>Exteriors<br>Interiors<br>Movable Collections<br>Any Other (specify) | <ul> <li>Projected balcony, flat roof, windows.</li> <li>Arch support by thick broad column.</li> </ul> |  |  |  |
| 10. Construction Technology                                                                                    | /                                                                                                       |  |  |  |
| Structural System<br>Building Techniques<br>Material of Construction                                           | <ul> <li>Indo Persian system</li> <li>Arcuate</li> <li>Stone, rubble, masonry, plaster</li> </ul>       |  |  |  |
| 11. Condition Assessment                                                                                       |                                                                                                         |  |  |  |
| In General                                                                                                     | Good / Fair                                                                                             |  |  |  |
| <ul> <li>Sign of Deterioration</li> <li>✓ Serious Deterioration</li> <li>Danger of Disappearance</li> </ul>    |                                                                                                         |  |  |  |