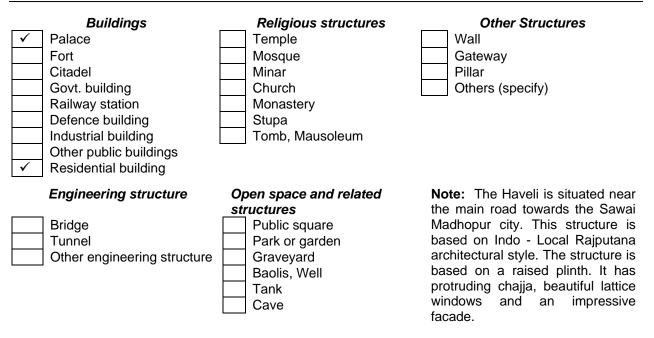

| <b>LATITUDE</b> 26 <sup>0</sup> 12 <sup>'</sup> N                                                                                                          |
| Address                                 |                                                                                                                                                            |
|                                         | : Village (village code)<br>Post :Sawai Madhopur<br>State : Rajasthan PIN: 322021                                                                          |
| Approach                                | : The Haveli is situated at Sawai Madho Pur city. It is 7<br>Km away from Sawai Madhopur railway station. It is<br>well connected by regular bus services. |

### 3. Property Type



## 4. Property Use

|                                                                                                                                                                                                      |    | ABANDONED / IN USE :        |
|------------------------------------------------------------------------------------------------------------------------------------------------------------------------------------------------------|----|-----------------------------|
| Present<br>Past                                                                                                                                                                                      | :  | Residential Building        |
| 5. Age (Source)