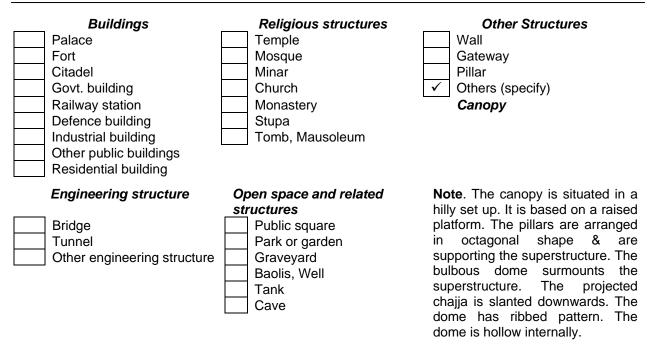

#### 3. Property Type

Any other (specify)

| 9. Physical Description and Decorative Features                                            |                                                                                              |  |  |  |
|--------------------------------------------------------------------------------------------|----------------------------------------------------------------------------------------------|--|--|--|
| Context     Urban / Rural Setting     Surroundings                                         | * <b>Drawings</b> (Attach extra sheet if necessary)<br>Rural                                 |  |  |  |
| Surroundings                                                                               | Stand in Isolation<br>Integral part of a Landscape / Street / Complex                        |  |  |  |
| • Quantification<br>Area Dimension (L x B x H)                                             | :                                                                                            |  |  |  |
| Number of Blocks<br>Number of Storys                                                       | (m / cm/ feet / inch)<br>: 01<br>: 01                                                        |  |  |  |
| <ul> <li>Spatial Organization<br/>Orientation<br/>Plan<br/>Allocation of Spaces</li> </ul> | The canopy is oriented East – West and faces East.                                           |  |  |  |
| <ul> <li>ARCHITECTURAL STYLE</li> <li>Ornamentation<br/>Exteriors</li> </ul>               | : The dome is bulbous with rib pattern. The spandrel has medallion.                          |  |  |  |
| Interiors<br>Movable Collections<br><b>Any Other</b> (specify)                             | The dome is hollow.                                                                          |  |  |  |
| 10. Construction Technology                                                                |                                                                                              |  |  |  |
| Structural System<br>Building Techniques<br>Material of Construction                       | <ul> <li>Indo - Persian</li> <li>Arcuate</li> <li>Sandstone, stucco &amp; plaster</li> </ul> |  |  |  |