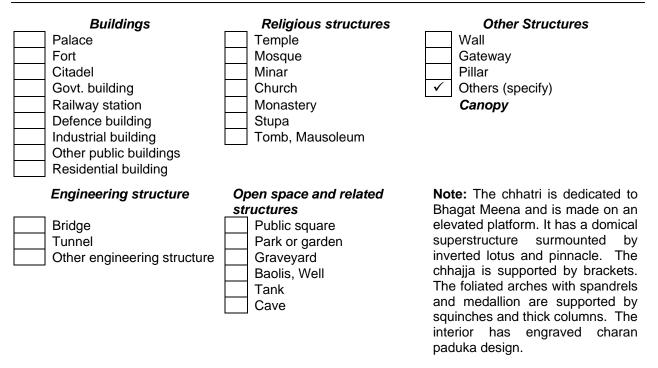

up> N                                                                                                                      |
| Address                                     | Near Health Centre, Shyampura, Sawai Madhopur                                                                                                                          |
|                                             | : Village (village code)<br>Post : Shyampura<br>State : Rajasthan<br>PIN: 322029                                                                                       |
| Approach                                    | <ul> <li>The Canopy is situated at Shyampura. It is 34 k.m.<br/>away from Sawai Madhopur Railway Station. It is well<br/>connected by regular bus services.</li> </ul> |

#### 3. Property Type



## 4. Property Use

|                                                                                                                     | ABANDONED / IN USE : Abandoned                                   |
|---------------------------------------------------------------------------------------------------------------------|------------------------------------------------------------------|
| Present<br>Past                                                                                                     | : Memorial                                                       |
| 5. Age (Source)                                                                                                     |                                                                  |
| PERIOD