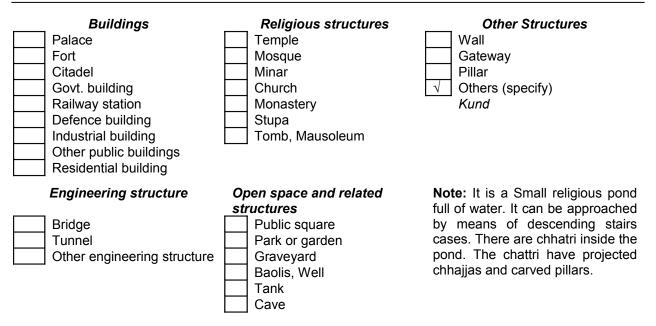

## 3. Property Type

4. Property Use

|                                                                                                                                                                                                      |   | ABANDONED√ / IN USE         |  |
|------------------------------------------------------------------------------------------------------------------------------------------------------------------------------------------------------|---|-----------------------------|--|
| Present<br>Past<br>5. Age (Source)                                                                                                                                                                   | : | Secred pond                 |  |
| PERIOD<br>YEARS                                                                                                                                                                                      | : | 18 <sup>th</sup> Century AD |  |
| Precise date of Construction<br>Completion<br>Subsequent changes<br>Destruction / Demolition                                                                                                         | : |                             |  |
| 6. Ownership / Level of Protection                                                                                                                                                                   |   |                             |  |
|                                                                                                                                                                                                      |   | SINGLE /MULTIPLE :          |  |
| <b>Public</b> : Archaeological Survey of<br>India / State Archaeology<br>Department / Any Other (Please<br>specify)state Govt.<br><b>Private</b>                                                     | : |                             |  |
| Any other (Please specify)                                                                                                                                                                           | : |                             |  |
| Name                                                                                                                                                                                                 | : |                             |  |
| Address                                                                                                                                                                                              | : |                             |  |
| Phone                                                                                                                                                                                                | : |                             |  |
| 7. Association                                                                                                                                                                                       |   |                             |  |
| <ul> <li>WITH EVENTS<br/>In History<br/>In Rituals<br/>In Building Construction<br/>Any other (specify)</li> <li>WITH PERSONS<br/>Patron<br/>Architect / Engineer<br/>Any other (specify)</li> </ul> |   |                             |  |
| 8. Statement of Significance                                                                                                                                                                         |   |                             |  |
| Architectural                                                                                                                                                                                        |   |                             |  |

#### 9. Physical Description and Decorative Features \* Drawings (Attach extra sheet if necessary) Context Urban $\sqrt{}$ Rural Setting Surroundings Stand in Isolation Integral part of a Landscape / Street / Complex Quantification Area Dimension (L x B x H) : (m / cm/ feet / inch) Number of Blocks : Number of Storys : • Spatial Organization Orientation : The Kund is oriented East/West and faces the West Plan Allocation of Spaces : **ARCHITECTURAL STYLE** Ornamentation Exteriors : The 'Haven Kund' has number of chhatri with dome and chhajjas. Interiors : **Movable Collections** : Any Other (specify) :